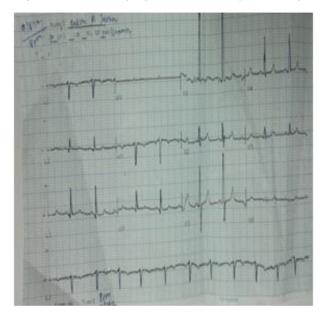

Her investigations were as follows:

Hb: 14.1gm%

TLC: 8500/cmm

P- 37, L- 57, E- 05, M- 01, B- 00

Platelet count: 2.32lacs/cmm.

ESR: 12mm at end of 1<sup>st</sup> hr.

ECG revealed right ventricular hypertrophy.

Fig. 6: ECG showing right ventricular hypertrophy.