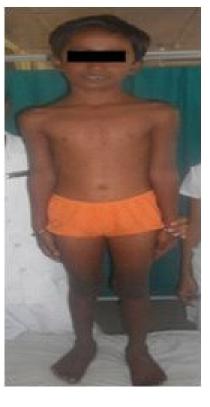

Chest X-ray showed boot shaped heart with cardiomegaly.

Fig. 1: Case of Pentalogy of Fallot

Fig. 3: Cyanosis of tongue

2D ECHO and Color Doppler of heart state presence of a ventricular septal defect of 12mm diameter with right to left shunt, atrial septal defect of 5mm diameter with left to right shunt, presence of overriding of aorta and reduced pulmonary blood flow due to narrowing of pulmonary valve. There was evidence of right ventricular hypertrophy (RV wall thickness -18mm)