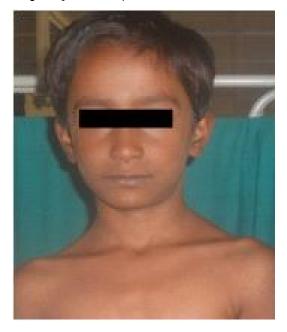

Fig. 2: Cyanosis of lips

Fig. 4: X-ray chest showing boot shaped heart with cardiomegaly

Journal of Cardiovascular Medicine and Surgery / Volume 1 Number 1 / January - June 2015