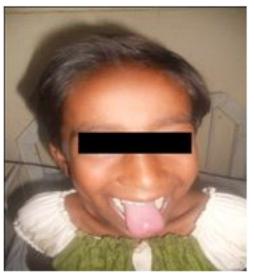

Chest X-ray showed boot shaped heart with cardiomegaly.

Fig. 1: Case of Pentalogy of Fallot

Fig. 3: Cyanosis of tongue

2D ECHO and Color Doppler of heart state presence of a ventricular septal defect of 12mm diameter with right to left shunt, atrial septal defect of 5mm diameter with left to right shunt, presence of overriding of aorta and reduced pulmonary blood flow due to narrowing of pulmonary valve. There was evidence of right ventricular hypertrophy (RV wall thickness -18mm)