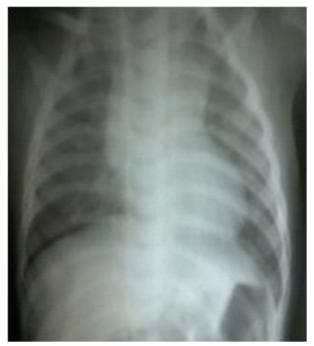

Chest X-ray showed boot shaped heart with cardiomegaly.

Fig. 1: Case of Pentalogy of Fallot

Fig. 3: Cyanosis of tongue

2D ECHO and Color Doppler of heart state presence of a ventricular septal defect of 12mm diameter with right to left shunt, atrial septal defect of 5mm diameter with left to right shunt, presence of overriding of aorta and reduced pulmonary blood flow due to narrowing of pulmonary valve. There was evidence of right ventricular hypertrophy (RV wall thickness -18mm)

Fig. 2: Cyanosis of lips

Fig. 4: X-ray chest showing boot shaped heart with cardiomegaly

Journal of Cardiovascular Medicine and Surgery / Volume 1 Number 1 / January - June 2015